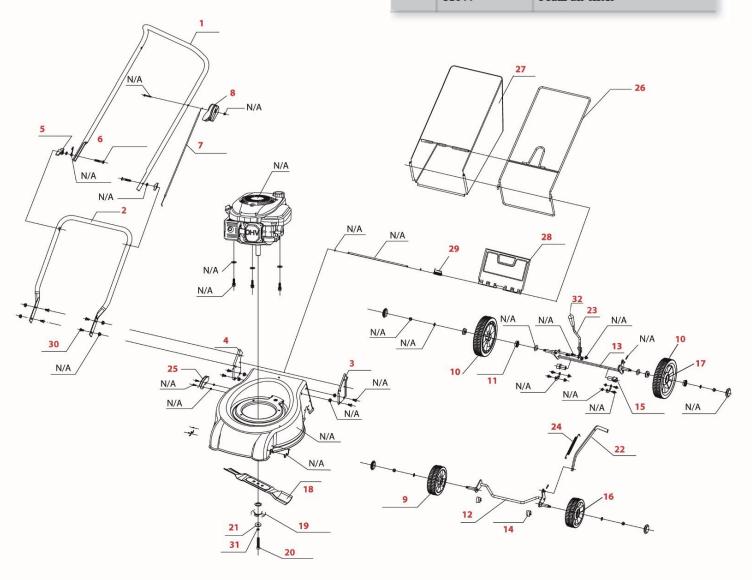

## **BUMBLE BEE JNR 99cc**

| Item<br>No. | Part<br>No. | Description                   |
|-------------|-------------|-------------------------------|
| Handle      |             |                               |
| 1           | 50625S      | Top handle                    |
| 2           | 50626       | Lower loop handle             |
| 3           | 50283       | Handle mounting plate - left  |
| 4           | 50284       | Handle mounting plate - right |
| 5           | 479031      | Handle knob                   |
| 6           | SL40T05102  | Handle knob bolt              |
| 30          | 50698       | Lower handle bolt             |

| Item<br>No. | Part<br>No.     | Description             |  |  |  |
|-------------|-----------------|-------------------------|--|--|--|
| Throttle    | Throttle Contol |                         |  |  |  |
| 7           | SL42Z-05050     | Throttle cable          |  |  |  |
| 8           | SL46-5T05010    | Throttle lever assembly |  |  |  |
| Chassis     |                 |                         |  |  |  |
| 9           | 50287           | Front wheel             |  |  |  |
| 10          | 50288           | Rear wheel              |  |  |  |
| 11          | 479051          | Bearing                 |  |  |  |
| 12          | 50639           | Front axle assembly     |  |  |  |
| 13          | 50289           | Rear axle assembly      |  |  |  |
| 14          | 50292           | Front axle bush         |  |  |  |
| 15          | 50331           | Rear axle bush          |  |  |  |

| Item<br>No.    | Part<br>No. | Description         |  |  |
|----------------|-------------|---------------------|--|--|
| Cutting System |             |                     |  |  |
| 18             | KSP-CB4     | Bar blade           |  |  |
| 19             | 479504      | Blade boss          |  |  |
| 20             | 479502      | Blade bolt          |  |  |
| 21             | 479581      | Flat washer         |  |  |
| 31             | 506305      | Spring washer       |  |  |
| Height         | Adjuster    |                     |  |  |
| 22             | 50313       | Linkage             |  |  |
| 23             | 50651       | Height adjust lever |  |  |
| 24             | 50279       | Linkage spring      |  |  |

| Item<br>No. | Part<br>No.        | Description           |
|-------------|--------------------|-----------------------|
| Height      | Adjuster continued |                       |
| 25          | 50280              | Height adjust segment |
| 32          | 50301              | Height adjust knob    |
| Grass       | Catcher            |                       |
| 26          | 50622              | Catcher frame         |
| 27          | 51054              | Catcher bag           |
| 28          | 50624              | Rear flap             |
| 29          | 50641              | Rear flap spring      |
| 99cc E      | ngine Parts        |                       |
|             | 51581              | Carburettor           |
|             | 51624              | Starter               |
|             | 51644              | Foam air filter       |