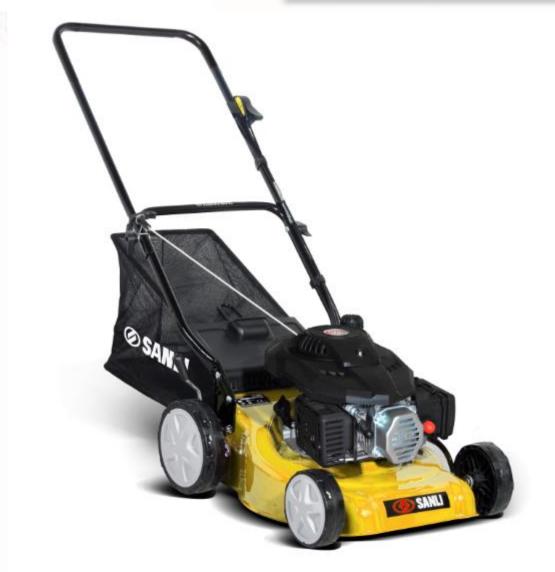

## **BUMBLE BEE JNR 99cc**

| Item<br>No. | Part<br>No. | Description                   |
|-------------|-------------|-------------------------------|
| Handle      |             |                               |
| 1           | 50625S      | Top handle                    |
| 2           | 50626       | Lower loop handle             |
| 3           | 50283       | Handle mounting plate - left  |
| 4           | 50284       | Handle mounting plate - right |
| 5           | 479031      | Handle knob                   |
| 6           | SL40T05102  | Handle knob bolt              |
| 30          | 50698       | Lower handle bolt             |